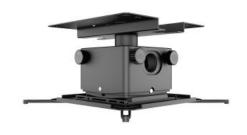

## M Projector Mount Pro HD 40kg Black

Article: 7 350 105 210 587

M Projector Mount Pro HD 40kg Black - Ceiling mount for

projector - lateral tilt 90° - black

Product category: PROJECTOR MOUNTS

## Specification

M Projector Mount Pro HD 40kg Black

**Article No:** 7 350 105 210 587

**Height:** h1: 150mm, 225mm, 475mm, 575mm, 625mm, 725mm, 975mm

h2: 400mm,500mm,550mm,650mm,900mm,1000mm

Distance from the ceiling minimum: 150 mm

Distance from the slope ceiling

minimum:

400 mm

Weight: 8.5 kg
Colour: Black
Max load ceiling: 40 kg

Tilt: front /back +/-5°

left/right+/-5°

Rotate: 360° Warranty: 5 years

Please note: Multibrackets products and specifications are in constant change.